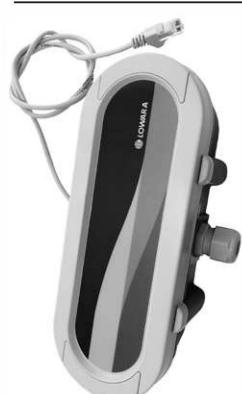

## **6CP Q-SMART MODULE** Series

## **PRODUCT FEATURES**

Complete electric schedule to provide the free voltage contacts about the state of the system. Usable with RJ45 cable L=1000 mm included in the package).