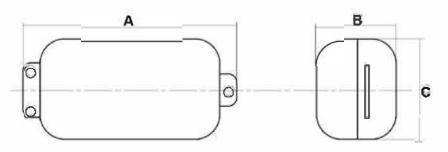

a xylem brand

**Accessories kit** Q-smart

## **APPLICATIONS**

Accessory for Lowara Q-smart electric panels.

# **MODBUS Q-SMART MODULE** Series



## **SPECIFICATIONS**

• Maximun dimensions: A=67 mm, B=24 mm, C=30 mm.

#### **PRODUCT FEATURES**

Interface to connect the Q-Smart to the devices for data recording and to the plant monitoring and supervision systems.



## **6CP Q-SMART MODULE** Series



#### **SPECIFICATIONS**

- 12 VDC power input from motherboard.
  Six low profile 12 VDC relays with 1A 230 Vac exchange contact.
- Indicator LED's available for each relay.
- Signals available configurable directly from the Q-Smart
- Assembly with board guides.
- Maximun dimensions: A=240 mm, B=67 mm, C=90 mm.

## **PRODUCT FEATURES**

Complete electric schedule to provide the free voltage contacts about the state of the system. Usable with RJ45 cable L=1000 mm included in the package).