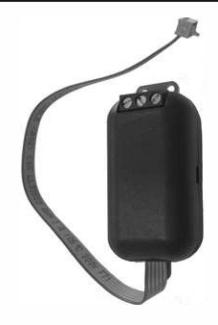

# **MODBUS Q-SMART MODULE** Series

#### **PRODUCT FEATURES**

Interface to connect the Q-Smart to the devices for data recording and to the plant monitoring and supervision systems.