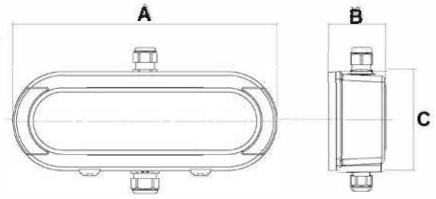

#### **SPECIFICATIONS**

- 12 VDC power input from motherboard.
  Six low profile 12 VDC relays with 1A 230 Vac exchange contact.
- Indicator LED's available for each relay.
- Signals available configurable directly from the Q-Smart
- Assembly with board guides.
- Maximun dimensions: A=240 mm, B=67 mm, C=90 mm.