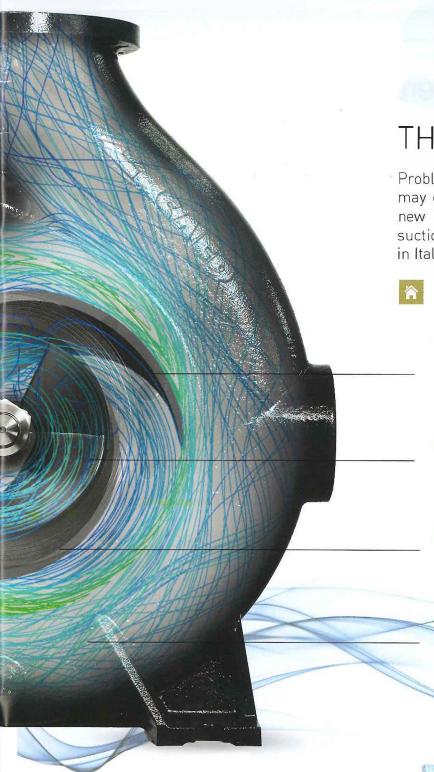

# THE NEW RANGE NCA

Problems with solids, viscous liquids or wastewater may cause blockages to your installation. SAER's new NCA range will solve these issues: an end suction pump with open or channel impeller. Made in Italy. Quality guaranteed.

Robust end-top casing design with centreline discharge to equalise foundation loadings and rigid feet for reduced vibration. Robust bearing design capable of withstanding maximum axial load for long periods, and high strength stainless steel shaft to provide continuous service.

### ADVANCED.

State of the art hydraulic design combining energy savings with a wide free liquid passage.

#### EASY.

Back pull out design for ease of maintenance. Replaceable wear plate on suction side and adjustable axial gap between impeller and suction wear plate to maintain performances.

## RELIABLE.

Available with a wide choice of materials . Various sealing and bearing lubrication options are available to suit the required application.

SAER NCA, designed for longevity in the most severe applications, delivered to you in the shortest time.