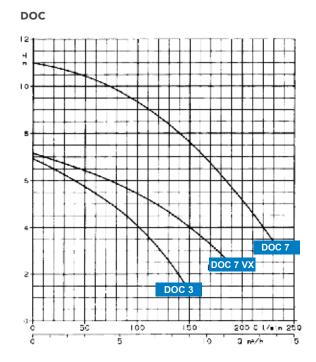

### **Specifications**

- Flow up to 14 m<sup>3</sup>/hr
- Heads up to 10m
- Liquids with suspended solids DOC3/ DOC7 through 10mm intakes, DOC7VX through 20mm intakes
- Built in thermal overload protection
- Manual and automatic start
- Maximum pump down level DOC3/ DOC7 20mm, DOC7VX 45mm
- Maximum depth of submergence 5m
- Cable length 10m
- Maximum liquid temperature up to 40°C
- DOC 7 has a capacity of up to 13.5 m<sup>3</sup>/hr and delivery head of up to 11m and is suitable for 10 mm solids in suspension
- DOC 7VX has a capacity of up to 10.5 m<sup>3</sup>/hr and 7m maximum head delivery. It can pump liquid with solids in suspension having maximum dimensions of 20mm
- Versions
  - Single phase 220 240V 50Hz 2 pole
  - Three phase 380 415V 50Hz 2 pole

## **Performance Curve**