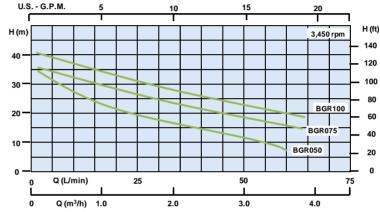

remain primed if there are gases in the pumped water. All liquid contact components are approved for use in drinking water to AS/NZS 4020.

Available in single-phase, 220 - 240V, 50Hz and 60Hz

#### Control

The CentriPro MP automatic pump control is a compact and functional device incorporating an electronic circuit, a diaphragm and retaining spring system integrated with delivery and pressure sensors. It is designed to replace traditional pressure switch control systems in domestic use. It offers the advantage of small overall dimensions, no routine maintenance required and provides the pump with adequate protection against dry running.

Available in single -phase, 230V, 50Hz and 60Hz

# BGR Series with CentriPro MP Automatic Pump Control



### **Performance Curves**



3450 RPM, 60Hz



### **Dimensions & Additional Product Information**



| MODEL          | H<br>(mm) | W<br>(mm) | D<br>(mm) | Inlet size<br>(inch) | Outlet size (inch) | Cable length<br>(meter) |
|----------------|-----------|-----------|-----------|----------------------|--------------------|-------------------------|
| BGR050 with MP | 314       | 210       | 365       | 1                    | 1                  | 1.5                     |
| BGR075 with MP | 338       | 210       | 354       | 1                    | 1                  | 1.5                     |
| BGR100 with MP | 338       | 210       | 354       | 1                    | 1                  | 1.5                     |

Xylem reserves the right to modify specifications.

\*\*BGR Series is approved for use in drinking water to AS/NZS 40