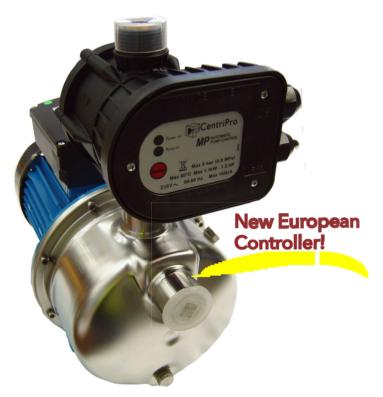

# BGR Series with CentriPro MP Automatic Pump Control

#### Control

The CentriPro MP automatic pump control is a compact and functional device incorporating an electronic circuit, a diaphragm and retaining spring system integrated with delivery and pressure sensors. It is designed to replace traditional pressure switch control systems in domestic use. It offers the advantage of small overall dimensions, no routine maintenance required and provides the pump with adequate protection against dry running.