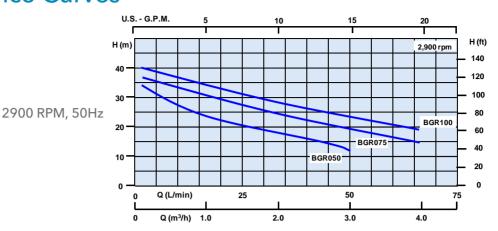

llows the pump to remain primed if there are gases in the pumped water. All liquid contact components are approved for use in drinking water to AS/NZS 4020.

Available in single-phase, 220 - 240V, 50Hz and 60Hz

#### Control

The CentriPro MP automatic pump control is a compact and functional device incorporating an electronic circuit, a diaphragm and retaining spring system integrated with delivery and pressure sensors. It is designed to replace traditional pressure switch control systems in domestic use. It offers the advantage of small overall dimensions, no routine maintenance required and provides the pump with adequate protection against dry running.

Available in single -phase, 230V, 50Hz and 60Hz

# BGR Series with CentriPro MP Automatic Pump Control



### **Performance Curves**



3450 RPM, 60Hz



### **Dimensions & Additional Product Information**



| MODEL          | H<br>(mm) | W<br>(mm) | D<br>(mm) | Inlet size<br>(inch) | Outlet size (inch) | Cable length<br>(meter) |
|----------------|-----------|-----------|-----------|----------------------|--------------------|-------------------------|
| BGR050 with MP | 314       | 210       | 365       | 1                    | 1                  | 1.5                     |
| BGR075 with MP | 338       | 210       | 354       | 1                    | 1                  | 1.5                     |
| BGR100 with MP | 338       | 210       | 354       | 1                    | 1                  | 1.5                     |

Xylem reserves the right to modify specifications.

\*\*BGR Series is approved for use in drinking