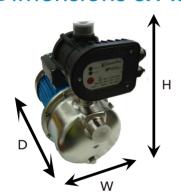

### **Dimensions & Additional Product Information**

| MODEL          | H<br>(mm) | W<br>(mm) | D<br>(mm) | Inlet size<br>(inch) | Outlet size (inch) | Cable length<br>(meter) |
|----------------|-----------|-----------|-----------|----------------------|--------------------|-------------------------|
| BGR050 with MP | 314       | 210       | 365       | 1                    | 1                  | 1.5                     |
| BGR075 with MP | 338       | 210       | 354       | 1                    | 1                  | 1.5                     |
| BGR100 with MP | 338       | 210       | 354       | 1                    | 1                  | 1.5                     |